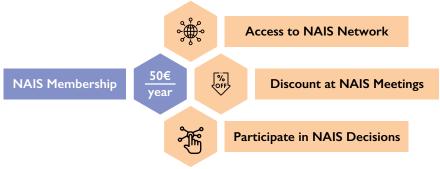

#### MEMBERSHIP INFORMATION

**Attention!** NAIS membership is included in the regular Participation Fee for the NAIS Annual Meeting. Active members recieve a Verification Code to register with a discount. (60€ including 20% VAT)

Your membership details are as follows:

Membership Term: January 1 to December 31st

Membership Fee: 50,00 Euro + I € Fees for STRIPE payments

To complete your membership registration, please proceed with one of the following payment options.